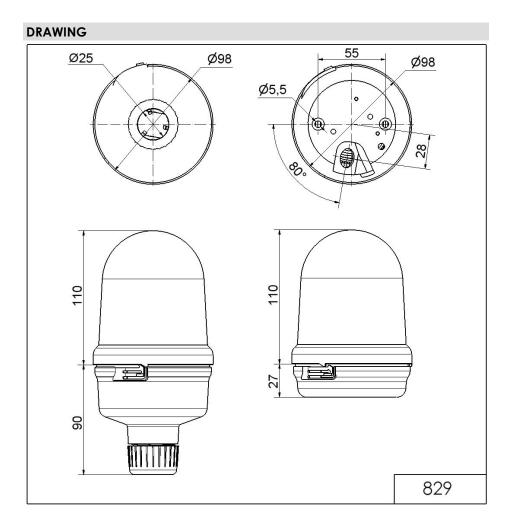

## Midi free-standing Beacons / LED Permanent-/ Blink-/ Revolving Light 829 LED Double Flash Beacon BM 115-230VAC YE

Part No.: 829.320.68

i

| MECHANICAL DATA                                                                                                                                                                                                                                                                                                                                                 |                                                                                                                                                                   |
|-----------------------------------------------------------------------------------------------------------------------------------------------------------------------------------------------------------------------------------------------------------------------------------------------------------------------------------------------------------------|-------------------------------------------------------------------------------------------------------------------------------------------------------------------|
| Height                                                                                                                                                                                                                                                                                                                                                          | 137 mm                                                                                                                                                            |
| Diameter                                                                                                                                                                                                                                                                                                                                                        | 98 mm                                                                                                                                                             |
| Materials                                                                                                                                                                                                                                                                                                                                                       | PC                                                                                                                                                                |
|                                                                                                                                                                                                                                                                                                                                                                 | PC/ABS                                                                                                                                                            |
| Dome colour                                                                                                                                                                                                                                                                                                                                                     | Yellow                                                                                                                                                            |
| Housing colour                                                                                                                                                                                                                                                                                                                                                  | Black                                                                                                                                                             |
| Protection category                                                                                                                                                                                                                                                                                                                                             | IP65                                                                                                                                                              |
| Connection                                                                                                                                                                                                                                                                                                                                                      | Screw terminals                                                                                                                                                   |
| cross-sectional area minimum                                                                                                                                                                                                                                                                                                                                    | 0,50mm² / 20AWG                                                                                                                                                   |
| cross-sectional area maximum                                                                                                                                                                                                                                                                                                                                    | 1,50mm² / 16AWG                                                                                                                                                   |
| Cable entry                                                                                                                                                                                                                                                                                                                                                     | Rubber pinch                                                                                                                                                      |
| Cable entry minimum                                                                                                                                                                                                                                                                                                                                             | d = 5 mm                                                                                                                                                          |
| Cable entry maximum                                                                                                                                                                                                                                                                                                                                             | d = 7 mm                                                                                                                                                          |
| Type of fixing                                                                                                                                                                                                                                                                                                                                                  | Base mounting                                                                                                                                                     |
| Working temperature minimum                                                                                                                                                                                                                                                                                                                                     | -20°C                                                                                                                                                             |
| Working temperature maximum                                                                                                                                                                                                                                                                                                                                     | +50°C                                                                                                                                                             |
| Weight with packaging                                                                                                                                                                                                                                                                                                                                           | 274 g                                                                                                                                                             |
| Product weight                                                                                                                                                                                                                                                                                                                                                  | 179 g                                                                                                                                                             |
|                                                                                                                                                                                                                                                                                                                                                                 |                                                                                                                                                                   |
| ELECTRICAL DATA                                                                                                                                                                                                                                                                                                                                                 |                                                                                                                                                                   |
| ELECTRICAL DATA<br>Operating voltage                                                                                                                                                                                                                                                                                                                            | 115-230V                                                                                                                                                          |
|                                                                                                                                                                                                                                                                                                                                                                 | 115-230V<br>AC                                                                                                                                                    |
| Operating voltage                                                                                                                                                                                                                                                                                                                                               |                                                                                                                                                                   |
| Operating voltage<br>Operating voltage type                                                                                                                                                                                                                                                                                                                     | AC<br>50Hz at 230V                                                                                                                                                |
| Operating voltage<br>Operating voltage type<br>Operating voltage frequency                                                                                                                                                                                                                                                                                      | AC<br>50Hz at 230V<br>60Hz at 115V                                                                                                                                |
| Operating voltage<br>Operating voltage type<br>Operating voltage frequency<br>Operating voltage tolerance                                                                                                                                                                                                                                                       | AC<br>50Hz at 230V<br>60Hz at 115V<br>+/- 10%                                                                                                                     |
| Operating voltage<br>Operating voltage type<br>Operating voltage frequency<br>Operating voltage tolerance<br>Rated operational voltage                                                                                                                                                                                                                          | AC<br>50Hz at 230V<br>60Hz at 115V<br>+/- 10%<br>230 VAC                                                                                                          |
| Operating voltage<br>Operating voltage type<br>Operating voltage frequency<br>Operating voltage tolerance<br>Rated operational voltage<br>Rated operational current                                                                                                                                                                                             | AC<br>50Hz at 230V<br>60Hz at 115V<br>+/- 10%<br>230 VAC<br>120 mA                                                                                                |
| Operating voltage<br>Operating voltage type<br>Operating voltage frequency<br>Operating voltage tolerance<br>Rated operational voltage<br>Rated operational current<br>Rated inrush current                                                                                                                                                                     | AC<br>50Hz at 230V<br>60Hz at 115V<br>+/- 10%<br>230 VAC<br>120 mA<br>500 mA                                                                                      |
| Operating voltage<br>Operating voltage type<br>Operating voltage frequency<br>Operating voltage tolerance<br>Rated operational voltage<br>Rated operational current<br>Rated inrush current<br>Protection class                                                                                                                                                 | AC<br>50Hz at 230V<br>60Hz at 115V<br>+/- 10%<br>230 VAC<br>120 mA<br>500 mA<br>Protection class 2                                                                |
| Operating voltage<br>Operating voltage type<br>Operating voltage frequency<br>Operating voltage tolerance<br>Rated operational voltage<br>Rated operational current<br>Rated inrush current<br>Protection class<br>Pollution degree                                                                                                                             | AC<br>50Hz at 230V<br>60Hz at 115V<br>+/- 10%<br>230 VAC<br>120 mA<br>500 mA<br>Protection class 2<br>3                                                           |
| Operating voltage<br>Operating voltage type<br>Operating voltage frequency<br>Operating voltage tolerance<br>Rated operational voltage<br>Rated operational current<br>Rated inrush current<br>Protection class<br>Pollution degree<br>Overvoltage category                                                                                                     | AC<br>50Hz at 230V<br>60Hz at 115V<br>+/- 10%<br>230 VAC<br>120 mA<br>500 mA<br>Protection class 2<br>3<br>II                                                     |
| Operating voltage<br>Operating voltage type<br>Operating voltage frequency<br>Operating voltage tolerance<br>Rated operational voltage<br>Rated operational current<br>Rated inrush current<br>Protection class<br>Pollution degree<br>Overvoltage category<br>Isolation voltage                                                                                | AC<br>50Hz at 230V<br>60Hz at 115V<br>+/- 10%<br>230 VAC<br>120 mA<br>500 mA<br>Protection class 2<br>3<br>II                                                     |
| Operating voltage<br>Operating voltage type<br>Operating voltage frequency<br>Operating voltage frequency<br>Operating voltage tolerance<br>Rated operational voltage<br>Rated operational current<br>Rated inrush current<br>Protection class<br>Pollution degree<br>Overvoltage category<br>Isolation voltage<br>OPTICAL DATA                                 | AC<br>50Hz at 230V<br>60Hz at 115V<br>+/- 10%<br>230 VAC<br>120 mA<br>500 mA<br>Protection class 2<br>3<br>II<br>Ui = 250V; Uimp = 2.500V                         |
| Operating voltage<br>Operating voltage type<br>Operating voltage frequency<br>Operating voltage frequency<br>Operating voltage tolerance<br>Rated operational voltage<br>Rated operational current<br>Rated inrush current<br>Protection class<br>Pollution degree<br>Overvoltage category<br>Isolation voltage<br>OPTICAL DATA<br>Light source                 | AC<br>50Hz at 230V<br>60Hz at 115V<br>+/- 10%<br>230 VAC<br>120 mA<br>500 mA<br>Protection class 2<br>3<br>II<br>Ui = 250V; Uimp = 2.500V<br>LED                  |
| Operating voltage<br>Operating voltage type<br>Operating voltage frequency<br>Operating voltage frequency<br>Operating voltage tolerance<br>Rated operational voltage<br>Rated operational current<br>Rated inrush current<br>Protection class<br>Pollution degree<br>Overvoltage category<br>Isolation voltage<br>OPTICAL DATA<br>Light source<br>Light colour | AC<br>50Hz at 230V<br>60Hz at 115V<br>+/- 10%<br>230 VAC<br>120 mA<br>500 mA<br>Protection class 2<br>3<br>II<br>Ui = 250V; Uimp = 2.500V<br>LED<br>LED<br>Yellow |